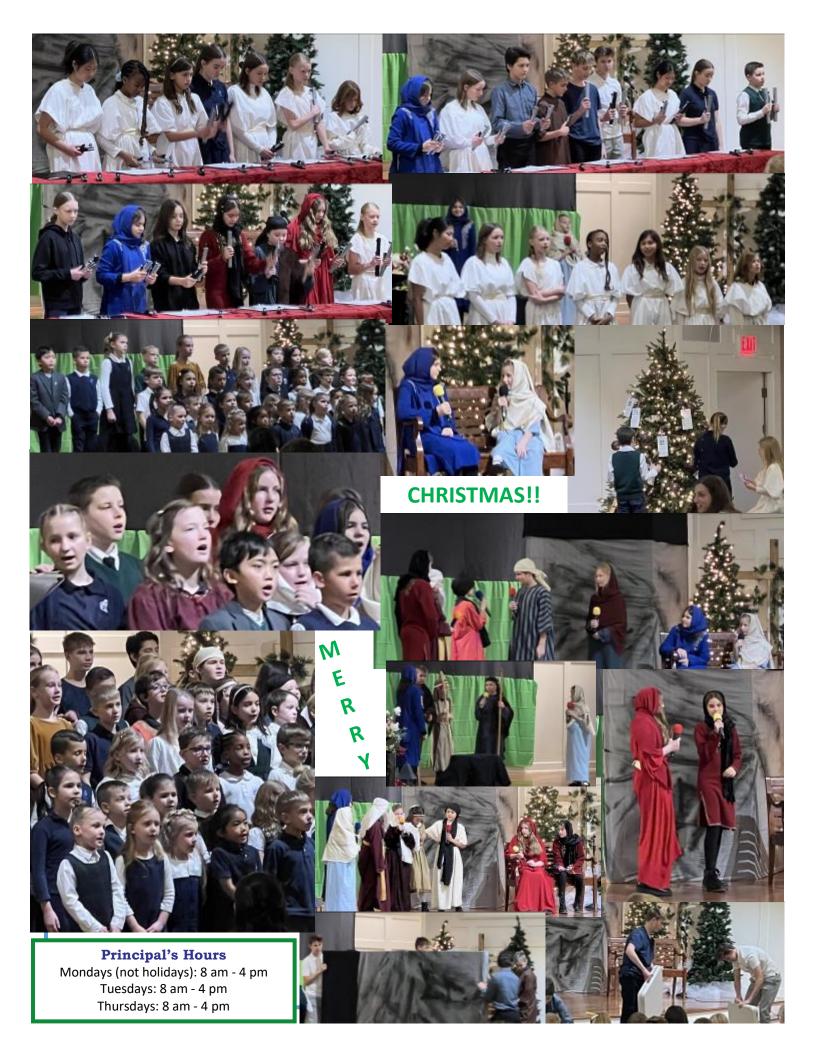

### **Christmas Program**

The students did an amazing performance last Sabbath!!! Thank you so much for sharing your children and this time with us! What blessings! (photos on the back)